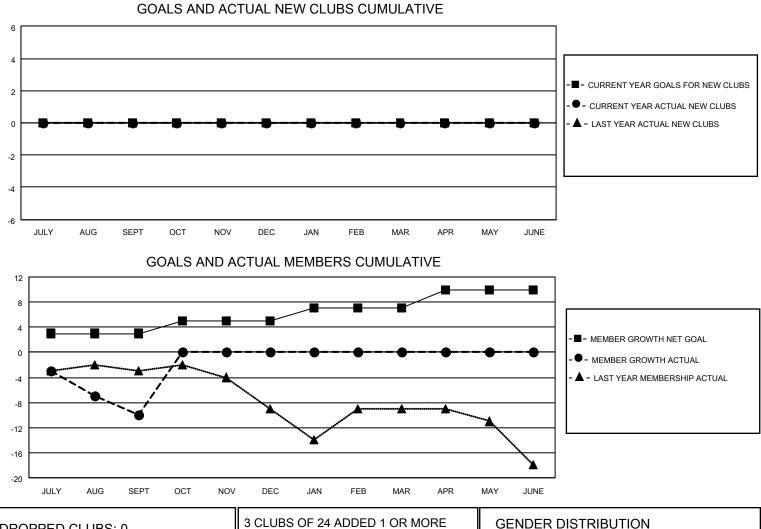

## LOCATION COLORADO

**District 6 SE** 

Results as of: 9/30/2020

| Clubs                 |               |           |               | Members               |                       |                         |                                                    |  |
|-----------------------|---------------|-----------|---------------|-----------------------|-----------------------|-------------------------|----------------------------------------------------|--|
| RESULTS FOR 2020-2021 |               |           |               | RESULTS FOR 2020-2021 |                       |                         |                                                    |  |
| QUARTER               | NEW CLUB GOAL | NEW CLUBS | DROPPED CLUBS | QUARTER               | ER GROWTH NET<br>GOAL | MEMBER GROWTH<br>ACTUAL | DROPPED<br>MEMBERS ACTUAL<br>(including transfers) |  |
| JULY/AUG/SEPT         | 0             | 0         | 0             | JULY/AUG/SEPT         | 3                     | 4                       | 13                                                 |  |
| OCT/NOV/DEC           | 0             | 0         | 0             | OCT/NOV/DEC           | 2                     | 0                       | 0                                                  |  |
| JAN/FEB/MAR           | 0             | 0         | 0             | JAN/FEB/MAR           | 2                     | 0                       | 0                                                  |  |
| APR/MAY/JUNE          | 0             | 0         | 0             | APR/MAY/JUNE          | 3                     | 0                       | 0                                                  |  |

| DROPPED CLUBS: 0 |    | 3 CLUBS OF 24 ADDED 1 OR MORE<br>NEW MEMBERS | GENDER DISTRIBUTION<br>MALE 355 (61.31%) |              |     |
|------------------|----|----------------------------------------------|------------------------------------------|--------------|-----|
| DROPPED MEMBERS  |    |                                              | FEMALE                                   | 224 (38.69%) |     |
| DECEASED         | 2  | CLICK HERE FOR CUMULATIVE                    |                                          |              | 193 |
| CLUB CANCELLED   | 0  | MEMBERSHIP DATA                              |                                          |              | 98  |
| OTHER            | 11 |                                              |                                          |              | 98  |
| TOTAL            | 13 |                                              |                                          |              |     |
|                  |    |                                              |                                          |              |     |